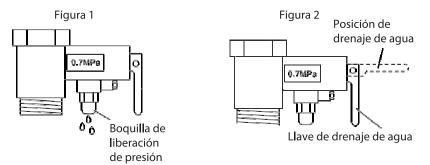

- El sistema de sujeción del Termo Eléctrico debe ser firme y soportar al menos el doble del peso original del artefacto, si no fuera así por favor asegúrelo e incluso cambie el lugar de instalación.
- En la conexión del agua fría, instale la Válvula de Seguridad tal como aparece en la Figura Nº 1.
- Antes de utilizar el Termo Eléctrico por primera vez, o después de haberlo limpiado, llene el estanque antes de encenderlo. Deje salir el aire de la tubería antes de llenar el estanque, abriendo alguna llave del agua caliente de su hogar o recinto. Esta operación puede tardar más de 10 minutos.
- Si al calentar el agua ésta saliera por la válvula de seguridad, desconecte el termo y avise al servicio técnico. Nunca intente bloquear la válvula de seguridad ya que podría provocar graves daños personales o materiales.
- Recuerde poner cinta de teflón o sellante a la válvula de sobrepresión.
- Recuerde seleccionar la temperatura del agua antes de llenar el estanque del termo, ( puede alcanzar una temperatura de hasta 75 °C ) .
- Si el cable de corriente estuviera en mal estado, contacte al servicio técnico. Nunca intente reemplazarlo usted mismo.
- Válvula de Seguridad: Este termo eléctrico posee una válvula de seguridad unidireccional. Debe instalarse en la parte de entrada de agua de esta unidad. Cuando la presión del tanque exceda de 0,8 MPa, esta válvula automáticamente liberará presión. Posiblemente caigan gotas de agua por la salida de liberación de presión. De ninguna manera debe bloquearse esta salida. Debe mantenerse en contacto directo con la atmósfera (Figura 1)

#### Nota :

Para la válvula de seguridad de tipo ventilación interior, es posible que no gotee agua en la zona de salida de liberación de presión. Es posible que durante el calentamiento la cubierta externa de la cañería de entrada de agua bajo la válvula de seguridad adquiera cierta temperatura. Ésta es una condición normal, indica que la presión se está drenando internamente.

#### INSTALACIÓN

- Para drenar el tanque realice los siguientes pasos:
- Si necesita vaciar el tanque, primero cierre la válvula de entrada de agua, abra válvula de la salida de agua. A continuación, saque con herramienta los tornillos fijos de la válvula de seguridad, levante la manilla plástica; deje que el agua escurra del tanque con naturalidad (Figura 2)