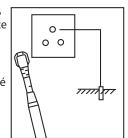

### Precauciones de seguridad

- Instale un sistema de conexión seguro, especialmente lo relacionado con la toma a tierra. El sistema debe soportar una corriente de hasta 10 Amperes.
- Mantenga siempre el sistema en buen estado llevando a cabo una serie de verificaciones periódicas :

 El sistema de conexión eléctrica debe superar una altura de 1800 mm y colocarse en un lugar donde no se vea afectado por el agua. Asegúrese que el sistema eléctrico se encuentra fuera del alcance de los niños.