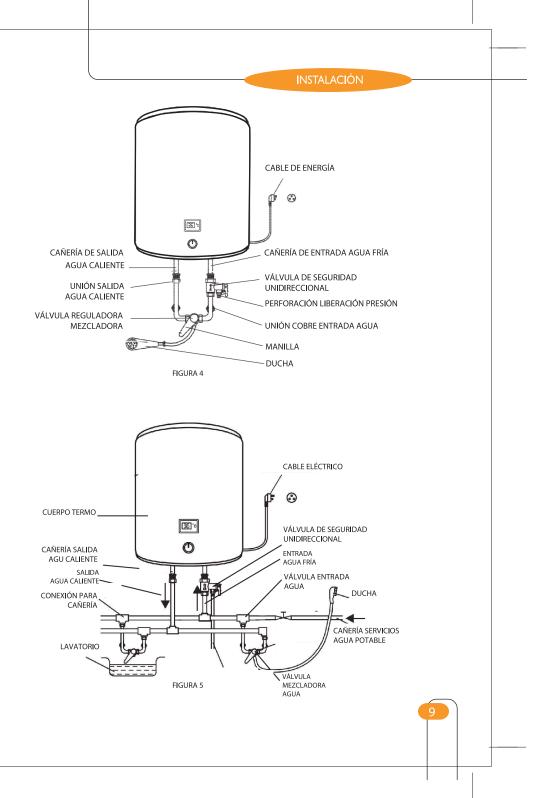

- El sistema de sujeción del Termo Eléctrico debe ser firme y soportar al menos el doble del peso original del artefacto, si no fuera así por favor asegúrelo e incluso cambie el lugar de instalación.
- En la conexión del agua fría, instale la Válvula de Seguridad tal como aparece en la Figura Nº 1.
- Antes de utilizar el Termo Eléctrico por primera vez, o después de haberlo limpiado, llene el estanque antes de encenderlo. Deje salir el aire de la tubería antes de llenar el estanque, abriendo alguna llave del agua caliente de su hogar o recinto. Esta operación puede tardar más de 10 minutos.
- Si al calentar el agua ésta saliera por la válvula de seguridad, desconecte el termo y avise al servicio técnico. Nunca intente bloquear la válvula de seguridad ya que podría provocar graves daños personales o materiales.
- Recuerde poner cinta de teflón o sellante a la válvula de sobrepresión.
- Recuerde seleccionar la temperatura del agua antes de llenar el estanque del termo, ( puede alcanzar una temperatura de hasta 75 °C ) .
- Si el cable de corriente estuviera en mal estado, contacte al servicio técnico. Nunca intente reemplazarlo usted mismo.
- Válvula de Seguridad: Este termo eléctrico posee una válvula de seguridad unidireccional. Debe instalarse en la parte de entrada de agua de esta unidad. Cuando la presión del tanque exceda de 0,8 MPa, esta válvula automáticamente liberará presión. Posiblemente caigan gotas de agua por la salida de liberación de presión. De ninguna manera debe bloquearse esta salida. Debe mantenerse en contacto directo con la atmósfera (Figura 1)

### Conexión de las tuberías

- Todas las piezas de cañería son G ½". Enrolle cinta de teflón en la zona de la boca de entrada de agua del termo eléctrico (Identificación Azul).
- Instale una llave de bola a la entrada del agua fría ( no incluida en este producto ).
- Instale la válvula de seguridad que encontrará junto con el producto.
   Esta debe colocarse en la parte delantera de la tubería de entrada de agua fría ( asegúrese de colocar la descarga de ésta de manera descendente y con la ventilación adecuada ).
- Se debe colocar un tubo de descarga conectado al dispositivo limitador de presión, el cual debe estar instalado en un ambiente libre de heladas y en pendiente continua hacia abajo.
- Se recomienda instalar una válvula mezcladora termostática a la salida del agua caliente (no incluida).
- Se recomienda el uso de uniones americanas.
- Para evitar filtraciones de agua , ponga cinta de teflón o sellante a las conexiones del fitting, principalmente a las del agua caliente.
- Se sugiere la instalación de un filtro antes de la llave de paso del agua fría.
- Para las demás conexiones de cañería refiérase a Figura Nº 5.