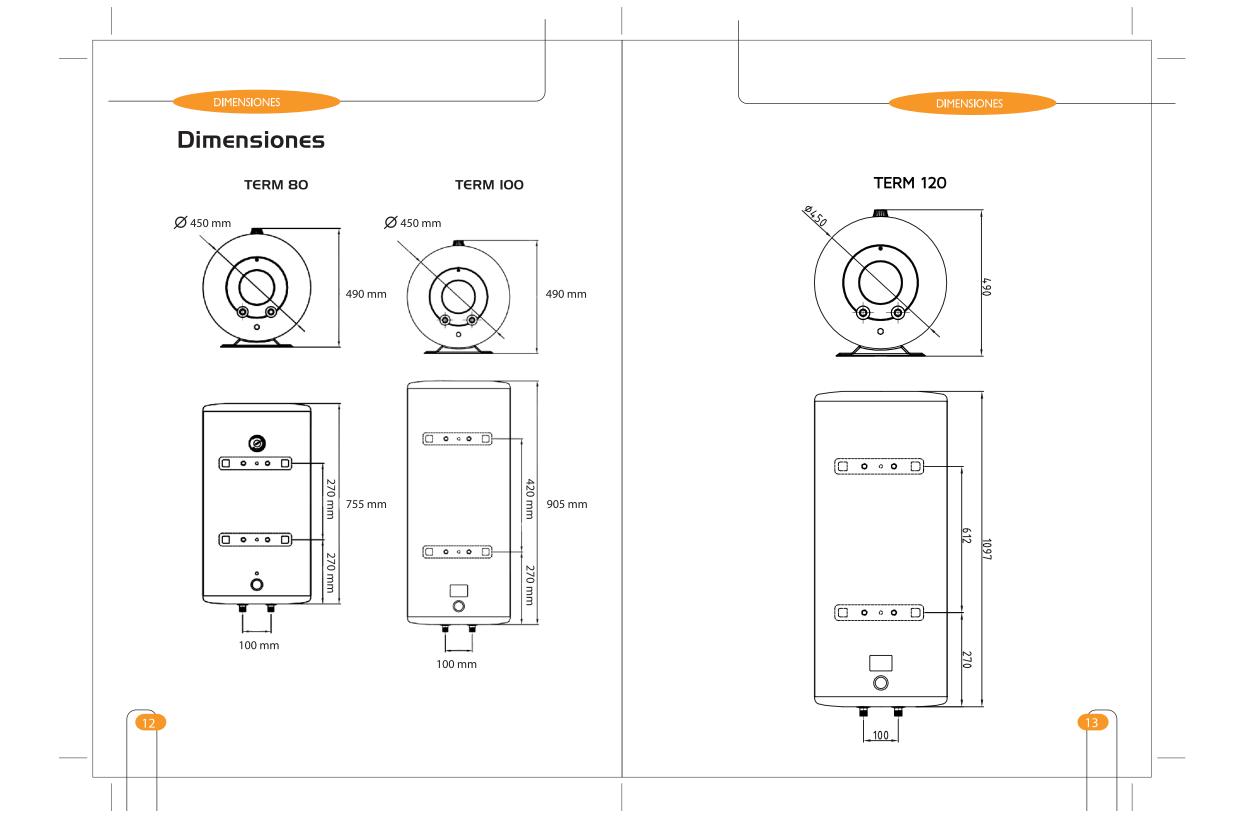

### Instrucciones de Instalación

- Antes de utilizar este producto, asegúrese que todas sus piezas se encuentran en perfecto estado para evitar cualquier tipo de daño físico o material
- Al momento de determinar la ubicación de los agujeros de los tornillos, se recomienda dejar un espacio no inferior a 200 mm de cada lado respecto a la pared. Además, se debe garantizar un espacio libre respecto del suelo de 800 mm, que facilite la revisión y mantención de éste.
- Asegúrese que las conexiones eléctricas de este producto estén correctamente instaladas antes de ponerlo en funcionamiento.
- Debe haber un enchufe de pared instalado para la conexión del enchufe del TERMO ELECTRICO.
- Una instalación inadecuada de este producto puede provocar daños personales y/o materiales.
- El circuito debe estar protegido mediante un fusible y un diferencial según reglamento vigente.
- Coloque únicamente llave de paso tipo bola en la entrada del agua fría.

### Especificaciones técnicas

|                               | 50 Hz   | Corriente Nominal     | 6,8 A                                                       |
|-------------------------------|---------|-----------------------|-------------------------------------------------------------|
| Presión Nominal (             |         |                       |                                                             |
|                               | ),7 MPa | Ti<br>Ti              | TERM 80 (80 Lt )                                            |
| Temperatura Agua 7<br>Nominal | 75º C   |                       | TERM 100 (100 Lt)<br>TERM 120 (120 Lt)<br>TERM 150 (150 Lt) |
| Grado Protección              | PX4     |                       |                                                             |
| Enchufe Suministrado          | 250 V ~ | Eficiencia Calefación | 90 %                                                        |
|                               |         | Modo Estructural      | Tipo almacenamiento<br>agua hermético                       |
|                               |         | Modo fijación         | Tipo colgante                                               |