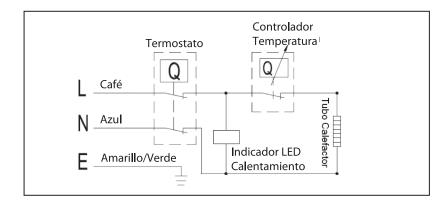

rminar el uso.

Para asegurar la alta eficiencia de su termo eléctrico, lo mejor es limpiar las partes calefactoras anualmente. Elimine los depósitos acumulados en las partes calefactoras y la base del tanque.

Verifique el Ánodo de Magnesio al menos una vez cada 6 meses, si estuviera dañado, avise al servicio técnico autorizado. Si no realiza esta mantención su equipo perderá la garantía.

Mantenga limpio el equipo para un buen funcionamiento y detección de probables problemas.

DIAGRAMA

## Diagrama eléctrico

#### Nota:

Las piezas que se presentan en este manual de uso son meramente indicativas y las suministradas con el producto pueden diferir con respecto a las del manual. Este producto está diseñado para uso doméstico. Las especificaciones están sujetas a cambios sin previo aviso.



# Problemas y Soluciones

| Circunstancias<br>del Problema         | Causas del<br>Obstáculo                                                                                                                                                                          | Método de<br>Tratamiento                                                          |
|----------------------------------------|--------------------------------------------------------------------------------------------------------------------------------------------------------------------------------------------------|-----------------------------------------------------------------------------------|
| Falla Luz de<br>Indicación             | <ol> <li>No hay energía o no hay<br/>contacto en el enchufe.</li> <li>Daño en los cab