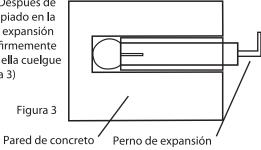

## Instalación del cuerpo principal

- La pared de la instalación debe ser sólida; los pernos de expansión deben ser apretados firmemente. No deben soltarse ni montarse en ladrillos huecos ni grietas de los ladrillos.
- Antes de colocar el TERMO ELECTRICO asegúrese que la pared soporta el doble de su peso para que no se produzca ningún problema una vez que lo llene con agua. Si fuera necesario coloque un soporte a la pared.
- Instale todos los sistema de sujeción y seguridad que sean necesarios para asegurar el TERMO ELECTRICO con firmeza a la pared. Una vez que haya colocado todos los sistemas de soporte y sujeción proceda a colgar el artefacto.
- Instale el producto en un lugar donde no se verá afectado por las inclemencias del tiempo. Tenga en cuenta que lo más recomendable es instalarlo cerca de las cañerías de agua.
- La toma de corriente debe ser de alta calidad, monofásica de tres contactos y que cumpla con los reglamentos pertinentes. Debe incorporar una conexión a tierra reglamentaria y estar instalada a una altura apropiada y en un lugar fuera del alcance del agua de la ducha. En lo posible usar una toma de corriente usada típicamente para termos eléctricos Coloque el enchufe para la conexión del TERMO ELECTRICO en la pared preferentemente a la derecha de éste, y a más de 1800 mm del nivel del suelo.
- Este termo eléctrico debe montarse en un muro sólido de concreto. Además, en un lugar próximo a una toma de corriente y de cómodo uso de agua.
- Precaución: Por favor, use los accesorios de montaje suministrados por nuestra compañía para montar este termo eléctrico. Después de confirmar la firmeza y confiabilidad de las escuadras usted podrá colgar de ellas el termo eléctrico. De otro modo, el termo puede caerse de la pared, causando serios y dañinos accidentes.

#### INSTALACIÓN

Método de Ensamble : Después de seleccionar el lugar apropiado en la pared, use los pernos de expansión suministrados para fijar firmemente la placa para colgar y de ella cuelgue el termo eléctrico (Figura 3)